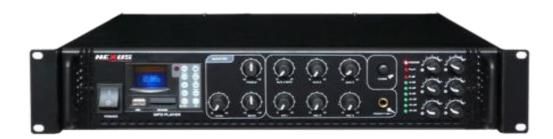

## **NEXUS AMPLFIRE ST2500BC**

## **Amplifier 500w**

1 MIC input on front panel, 2 MIC/LINE inputs and 2 AUX inputs on rear panel

1 Pre-amp output, 1 group of Aux Send and Aux Return

CHIME and SIREN button

MIC1 input, Chime and Siren sound with priority function

MIC2 and MIC3 input with delay effect, inside effector with 3 knobs

Main volume adjuster, treble and bass adjusters

5-segment level indicator, signal, peak and fault indication

Mp3 player with Bluetooth and FM radio

Protection: over current, over heating, short-circuit, limiter, turn on delay and DC offset

6 zoning output with volume adjusters

Output: 100V, 70V, 4~16 ohm

Power supply: AC230V, DC24V(backup power)